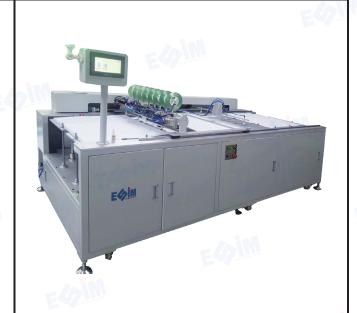

## Automatic Green Tape Dispensing Machine Model: ATDM-800

## Function:

It is mainly used for dispensing the green tape before placing the chips on the inlay sheets. This machine is widely used in producing the contactless cards to save the human power.

## Features:

- 1.Automation replaces manual production, and the equipment runs fast and saves labor.
- 2. Applying PLC control and HMI to make operating and maintenance easily.
- 3. Applying output collector to collect the dispensed sheets orderly.
- 4. Applying auto collecting system, the material will be placed orderly.
- 5. Applying stable and long operating life die steel cutter to cut the tape.
- 6. Applying high accurate sensors to make the feeding, cutting, collecting orderly and stably.
- 7. Can adapt to the material production process requirements of double interface card inlay.
- 8. Tailor-made is acceptable to adapt to different size of sheets.
- 9.3\*7 and 3\*8 layout with three green tape head. Three strips of green tape can be attached at the same time (use for producing contactless card inlay)